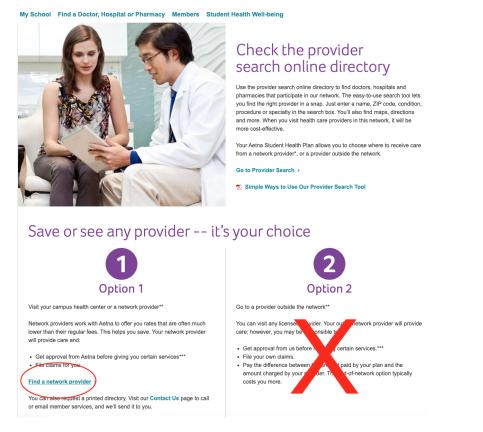

2. Be sure to click on Option 1, as you will be searching for a provider in-network. In-network providers are providers that accept your insurance plan:

3. Click on "Start a New Search" to begin:

4. Next screen is important as you will have to input your zip code and the distance of where you'd like to travel to your provider. It's always best to look for the closest providers first.